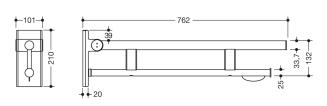

Similar picture Dimensions in mm

## **Properties**

Duo hinged support rail, System 900

- · two parallel, round gripping levels arranged on top of each other
- · with toilet roll holder
- · can be folded upwards and folded downwards with braked movement
- projection 750 mm, 210 mm high and 101 mm wide, top rail diameter 33.7 mm, bottom rail diameter 25 mm
- weight capacity up to 100 kg
- made of stainless steel, satin
- for mounting with non-corrosive and tested HEWI fixing materials for different wall systems (to be ordered separately)
- sealing tape for sealing the fixing points is included in the scope of supply
- floor supports 900.50.020XA and 900.50.021XA for retrofitting
- produced in accordance with CE- and UKCA-Regulation (EU) 2017/745 on medical devices
- fulfils the requirements applicable in Belgium (CWATUPE, WVG Vlaanderen) regarding the projection of the hinged support rail at the toilet