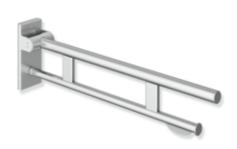

## **Properties**

Duo hinged support rail, System 900

- · two parallel, round gripping levels arranged on top of each other
- · with toilet roll holder
- · can be folded upwards and folded downwards with braked movement
- projection 750 mm, 210 mm high and 101 mm wide, top rail diameter 33.7 mm, bottom rail diameter 25 mm
- weight capacity up to 100 kg
- made of stainless steel, satin
- for mounting with non-corrosive and tested HEWI fixing materials for different wall systems (to be ordered separately)
- sealing tape for sealing the fixing points is included in the scope of supply
- floor supports 900.50.020XA and 900.50.021XA for retrofitting
- produced in accordance with CE- and UKCA-Regulation (EU) 2017/745 on medical devices
- fulfils the requirements applicable in Belgium (CWATUPE, WVG Vlaanderen) regarding the projection of the hinged support rail at the toilet