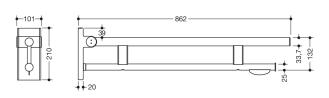

Similar picture Dimensions in mm

## **Properties**

Duo hinged support rail, System 900

- · two parallel, round gripping levels arranged on top of each other
- · with toilet roll holder
- · can be folded upwards and folded downwards with braked movement
- projection 850 mm, 210 mm high and 101 mm wide, top rail diameter 33.7 mm, bottom rail diameter 25 mm
- weight capacity up to 100 kg
- · made of stainless steel, chrome
- for mounting with non-corrosive and tested HEWI fixing materials for different wall systems (to be ordered separately)
- sealing tape for sealing the fixing points is included in the scope of supply
- floor supports 900.50.02040 and 900.50.02140 for retrofitting
- produced in accordance with CE- and UKCA-Regulation (EU) 2017/745 on medical devices