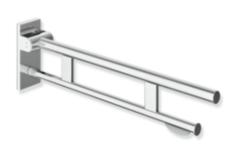

## **Properties**

Duo hinged support rail, System 900

- · two parallel, round gripping levels arranged on top of each other
- · with toilet roll holder
- · can be folded upwards and folded downwards with braked movement
- projection 850 mm, 210 mm high and 101 mm wide, top rail diameter 33.7 mm, bottom rail diameter 25 mm
- weight capacity up to 100 kg
- · made of stainless steel, chrome
- for mounting with non-corrosive and tested HEWI fixing materials for different wall systems (to be ordered separately)
- sealing tape for sealing the fixing points is included in the scope of supply
- floor supports 900.50.02040 and 900.50.02140 for retrofitting
- produced in accordance with CE- and UKCA-Regulation (EU) 2017/745 on medical devices