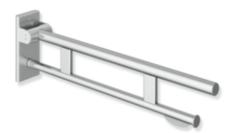

## **Properties**

Duo hinged support rail, System 900

- two parallel, round gripping levels arranged on top of each other
- with toilet roll holder
- · can be folded upwards and folded downwards with braked movement
- projection 850 mm, 210 mm high and 101 mm wide, top rail diameter 33.7 mm, bottom rail diameter 25 mm
- weight capacity up to 100 kg
- made of stainless steel, satin
- for mounting with non-corrosive and tested HEWI fixing materials for different wall systems (to be ordered separately)
- · sealing tape for sealing the fixing points is included in the scope of supply
- floor supports 900.50.020XA and 900.50.021XA for retrofitting
- produced in accordance with CE- and UKCA-Regulation (EU) 2017/745 on medical devices
- fulfils the DIN 18040, ÖNORM B1600/1601 and SIA 500 requirements