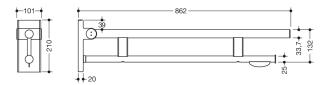

Dimensions in mm

Similar picture

## **Properties**

Duo hinged support rail, System 900

- two parallel, round gripping levels arranged on top of each other
- with toilet roll holder
- · can be folded upwards and folded downwards with braked movement
- projection 850 mm, 210 mm high and 101 mm wide, top rail diameter 33.7 mm, bottom rail diameter 25 mm
- weight capacity up to 100 kg
- made of stainless steel, satin
- for mounting with non-corrosive and tested HEWI fixing materials for different wall systems (to be ordered separately)
- · sealing tape for sealing the fixing points is included in the scope of supply
- floor supports 900.50.020XA and 900.50.021XA for retrofitting
- produced in accordance with CE- and UKCA-Regulation (EU) 2017/745 on medical devices
- fulfils the DIN 18040, ÖNORM B1600/1601 and SIA 500 requirements