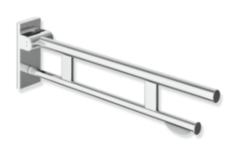

## **Properties**

Duo hinged support rail, System 900

- two parallel, round gripping levels arranged on top of each other
- with toilet roll holder
- can be folded upwards and folded downwards with braked movement
- projection 900 mm, 210 mm high and 101 mm wide, top rail diameter 33.7 mm, bottom rail diameter 25 mm
- weight capacity up to 100 kg
- made of stainless steel, chrome
- for mounting with non-corrosive and tested HEWI fixing materials for different wall systems (to be ordered separately)
- sealing tape for sealing the fixing points is included in the scope of supply
- floor supports 900.50.02040 and 900.50.02140 for retrofitting
- produced in accordance with CE- and UKCA-Regulation (EU) 2017/745 on medical devices