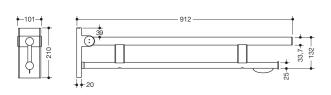

Similar picture Dimensions in mm

## **Properties**

Duo hinged support rail, System 900

- two parallel, round gripping levels arranged on top of each other
- with toilet roll holder
- can be folded upwards and folded downwards with braked movement
- projection 900 mm, 210 mm high and 101 mm wide, top rail diameter 33.7 mm, bottom rail diameter 25 mm
- weight capacity up to 100 kg
- made of stainless steel, chrome
- for mounting with non-corrosive and tested HEWI fixing materials for different wall systems (to be ordered separately)
- sealing tape for sealing the fixing points is included in the scope of supply
- floor supports 900.50.02040 and 900.50.02140 for retrofitting
- produced in accordance with CE- and UKCA-Regulation (EU) 2017/745 on medical devices