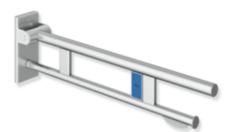

## **Properties**

Duo hinged support rail, System 900

- two parallel, round gripping levels arranged on top of each other
- with toilet roll holder and radio-controlled toilet flushing mechanism
- left-hand version
- · can be folded upwards and folded downwards with braked movement
- blue button (wave symbol) for triggering the toilet flushing mechanism
- transmission frequency 868.4 MHz
- suitable for radio-controlled toilet flushing systems made by Geberit, Friatec, Mepa, Sanit, Viega, TECE and Grohe
- projection 700 mm, 210 mm high and 101 mm wide, top rail diameter 33.7 mm, bottom rail diameter 25 mm
- weight capacity up to 100 kg
- made of stainless steel, satin
- for mounting with non-corrosive and tested HEWI fixing materials for different wall systems (to be ordered separately)
- sealing tape for sealing the fixing points is included in the scope of supply
- floor supports 900.50.020XA and 900.50.021XA for retrofitting
- produced in accordance with CE- and UKCA-Regulation (EU) 2017/745 on medical devices
- fulfils the ÖNORM B1600/1601 and SIA 500 requirements