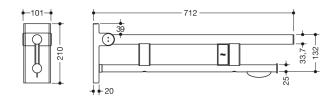

Dimensions in mm

## **Properties**

Duo hinged support rail, System 900

- two parallel, round gripping levels arranged on top of each other
- with toilet roll holder and radio-controlled toilet flushing mechanism
- left-hand version
- · can be folded upwards and folded downwards with braked movement
- blue button (wave symbol) for triggering the toilet flushing mechanism
- transmission frequency 868.4 MHz
- suitable for radio-controlled toilet flushing systems made by Geberit, Friatec, Mepa, Sanit, Viega, TECE and Grohe
- projection 700 mm, 210 mm high and 101 mm wide, top rail diameter 33.7 mm, bottom rail diameter 25 mm
- weight capacity up to 100 kg
- made of stainless steel, satin
- for mounting with non-corrosive and tested HEWI fixing materials for different wall systems (to be ordered separately)
- sealing tape for sealing the fixing points is included in the scope of supply
- floor supports 900.50.020XA and 900.50.021XA for retrofitting
- produced in accordance with CE- and UKCA-Regulation (EU) 2017/745 on medical devices
- fulfils the ÖNORM B1600/1601 and SIA 500 requirements