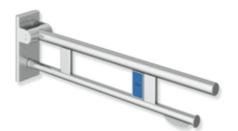

## **Properties**

Duo hinged support rail, System 900

- two parallel, round gripping levels arranged on top of each other
- with toilet roll holder and radio-controlled toilet flushing mechanism
- left-hand version
- · can be folded upwards and folded downwards with braked movement
- blue button (wave symbol) for triggering the toilet flushing mechanism
- transmission frequency 868.4 MHz
- suitable for radio-controlled toilet flushing systems made by Geberit, Friatec, Mepa, Sanit, Viega, TECE and Grohe
- projection 750 mm, 210 mm high and 101 mm wide, top rail diameter 33.7 mm, bottom rail diameter 25 mm
- weight capacity up to 100 kg
- made of stainless steel, satin
- for mounting with non-corrosive and tested HEWI fixing materials for different wall systems (to be ordered separately)
- · sealing tape for sealing the fixing points is included in the scope of supply
- floor supports 900.50.020XA and 900.50.021XA for retrofitting
- produced in accordance with CE- and UKCA-Regulation (EU) 2017/745 on medical devices
- fulfils the requirements applicable in Belgium (CWATUPE, WVG Vlaanderen) regarding the projection of the hinged support rail at the toilet