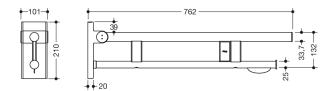

## **Properties**

Duo hinged support rail, System 900

- two parallel, round gripping levels arranged on top of each other
- with toilet roll holder and radio-controlled toilet flushing mechanism
- left-hand version
- · can be folded upwards and folded downwards with braked movement
- blue button (wave symbol) for triggering the toilet flushing mechanism
- transmission frequency 868.4 MHz
- suitable for radio-controlled toilet flushing systems made by Geberit, Friatec, Mepa, Sanit, Viega, TECE and Grohe
- projection 750 mm, 210 mm high and 101 mm wide, top rail diameter 33.7 mm, bottom rail diameter 25 mm
- weight capacity up to 100 kg
- made of stainless steel, satin
- for mounting with non-corrosive and tested HEWI fixing materials for different wall systems (to be ordered separately)
- · sealing tape for sealing the fixing points is included in the scope of supply
- floor supports 900.50.020XA and 900.50.021XA for retrofitting
- produced in accordance with CE- and UKCA-Regulation (EU) 2017/745 on medical devices
- fulfils the requirements applicable in Belgium (CWATUPE, WVG Vlaanderen) regarding the projection of the hinged support rail at the toilet