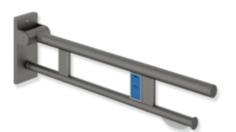

## **Properties**

Duo hinged support rail, System 900

- two parallel, round gripping levels arranged on top of each other
- with toilet roll holder and radio-controlled toilet flushing mechanism
- left-hand version
- · can be folded upwards and folded downwards with braked movement
- blue button (wave symbol) for triggering the toilet flushing mechanism
- transmission frequency 868.4 MHz
- suitable for radio-controlled toilet flushing systems made by Geberit, Friatec, Mepa, Sanit, Viega, TECE and Grohe
- projection 850 mm, 210 mm high and 101 mm wide, top rail diameter 33.7 mm, bottom rail diameter 25 mm
- weight capacity up to 100 kg
- made of stainless steel, powder-coated in HEWI colours DX (matt white), DC (matt black) and SC (matt dark grey pearl mica)
- for mounting with non-corrosive and tested HEWI fixing materials for different wall systems (to be ordered separately)
- · sealing tape for sealing the fixing points is included in the scope of supply
- floor supports 900.50.02060 and 900.50.02160 for retrofitting
- produced in accordance with CE- and UKCA-Regulation (EU) 2017/745 on medical devices
- fulfils the DIN 18040, ÖNORM B1600/1601 and SIA 500 requirements