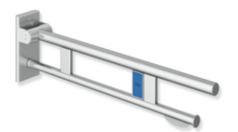

## **Properties**

Duo hinged support rail, System 900

- two parallel, round gripping levels arranged on top of each other
- with toilet roll holder and radio-controlled toilet flushing mechanism
- right-hand version
- · can be folded upwards and folded downwards with braked movement
- blue button (wave symbol) for triggering the toilet flushing mechanism
- transmission frequency 868.4 MHz
- suitable for radio-controlled toilet flushing systems made by Geberit, Friatec, Mepa, Sanit, Viega, TECE and Grohe
- projection 850 mm, 210 mm high and 101 mm wide, top rail diameter 33.7 mm, bottom rail diameter 25 mm
- weight capacity up to 100 kg
- · made of stainless steel, satin
- for mounting with non-corrosive and tested HEWI fixing materials for different wall systems (to be ordered separately)
- · sealing tape for sealing the fixing points is included in the scope of supply
- floor supports 900.50.020XA and 900.50.021XA for retrofitting
- produced in accordance with CE- and UKCA-Regulation (EU) 2017/745 on medical devices
- fulfils the DIN 18040, ÖNORM B1600/1601 and SIA 500 requirements