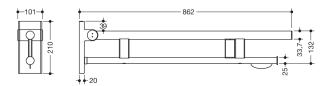

## **Properties**

Duo hinged support rail, System 900

- two parallel, round gripping levels arranged on top of each other
- with toilet roll holder and radio-controlled toilet flushing mechanism
- right-hand version
- · can be folded upwards and folded downwards with braked movement
- blue button (wave symbol) for triggering the toilet flushing mechanism
- transmission frequency 868.4 MHz
- suitable for radio-controlled toilet flushing systems made by Geberit, Friatec, Mepa, Sanit, Viega, TECE and Grohe
- projection 850 mm, 210 mm high and 101 mm wide, top rail diameter 33.7 mm, bottom rail diameter 25 mm
- weight capacity up to 100 kg
- · made of stainless steel, satin
- for mounting with non-corrosive and tested HEWI fixing materials for different wall systems (to be ordered separately)
- · sealing tape for sealing the fixing points is included in the scope of supply
- floor supports 900.50.020XA and 900.50.021XA for retrofitting
- produced in accordance with CE- and UKCA-Regulation (EU) 2017/745 on medical devices
- fulfils the DIN 18040, ÖNORM B1600/1601 and SIA 500 requirements

## Awards

Technical information subject to alteration, 25.04.2024

Dimensions in mm