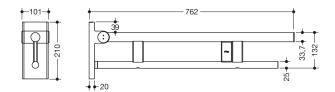

## **Properties**

Duo hinged support rail, System 900

- two parallel, round gripping levels arranged on top of each other
- with radio-controlled toilet flushing mechanism
- left-hand version
- · can be folded upwards and folded downwards with braked movement
- · blue button (wave symbol) for triggering the toilet flushing mechanism
- transmission frequency 868.4 MHz
- suitable for radio-controlled toilet flushing systems made by Geberit, Friatec, Mepa, Sanit, Viega, TECE and Grohe
- projection 750 mm, 210 mm high and 101 mm wide, top rail diameter 33.7 mm, bottom rail diameter 25 mm
- weight capacity up to 100 kg
- made of stainless steel, chrome
- for mounting with non-corrosive and tested HEWI fixing materials for different wall systems (to be ordered separately)
- · sealing tape for sealing the fixing points is included in the scope of supply
- floor supports 900.50.02040 and 900.50.02140 for retrofitting
- produced in accordance with CE- and UKCA-Regulation (EU) 2017/745 on medical devices
- fulfils the requirements applicable in Belgium (CWATUPE, WVG Vlaanderen) regarding the projection of the hinged support rail at the toilet