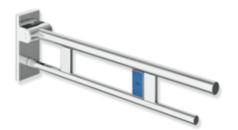

## **Properties**

Duo hinged support rail, System 900

- two parallel, round gripping levels arranged on top of each other
- with radio-controlled toilet flushing mechanism
- left-hand version
- · can be folded upwards and folded downwards with braked movement
- · blue button (wave symbol) for triggering the toilet flushing mechanism
- transmission frequency 868.4 MHz
- suitable for radio-controlled toilet flushing systems made by Geberit, Friatec, Mepa, Sanit, Viega, TECE and Grohe
- projection 750 mm, 210 mm high and 101 mm wide, top rail diameter 33.7 mm, bottom rail diameter 25 mm
- weight capacity up to 100 kg
- made of stainless steel, chrome
- for mounting with non-corrosive and tested HEWI fixing materials for different wall systems (to be ordered separately)
- · sealing tape for sealing the fixing points is included in the scope of supply
- floor supports 900.50.02040 and 900.50.02140 for retrofitting
- produced in accordance with CE- and UKCA-Regulation (EU) 2017/745 on medical devices
- fulfils the requirements applicable in Belgium (CWATUPE, WVG Vlaanderen) regarding the projection of the hinged support rail at the toilet