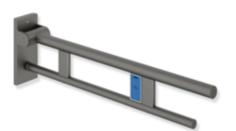

## **Properties**

Duo hinged support rail, System 900

- two parallel, round gripping levels arranged on top of each other
- · with radio-controlled toilet flushing mechanism
- left-hand version
- · can be folded upwards and folded downwards with braked movement
- blue button (wave symbol) for triggering the toilet flushing mechanism
- transmission frequency 868.4 MHz
- suitable for radio-controlled toilet flushing systems made by Geberit, Friatec, Mepa, Sanit, Viega, TECE and Grohe
- projection 850 mm, 210 mm high and 101 mm wide, top rail diameter 33.7 mm, bottom rail diameter 25 mm
- weight capacity up to 100 kg
- made of stainless steel, powder-coated in HEWI colours DX (matt white), DC (matt black) and SC (matt dark grey pearl mica)
- for mounting with non-corrosive and tested HEWI fixing materials for different wall systems (to be ordered separately)
- · sealing tape for sealing the fixing points is included in the scope of supply
- floor supports 900.50.02060 and 900.50.02160 for retrofitting
- produced in accordance with CE- and UKCA-Regulation (EU) 2017/745 on medical devices
- fulfils the DIN 18040, ÖNORM B1600/1601 and SIA 500 requirements