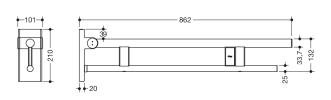

Similar picture Dimensions in mm

## **Properties**

Duo hinged support rail, System 900

- · two parallel, round gripping levels arranged on top of each other
- with radio-controlled toilet flushing mechanism
- · left-hand version
- · can be folded upwards and folded downwards with braked movement
- blue button (wave symbol) for triggering the toilet flushing mechanism
- transmission frequency 868.4 MHz
- suitable for radio-controlled toilet flushing systems made by Geberit, Friatec, Mepa, Sanit, Viega, TECE and Grohe
- projection 850 mm, 210 mm high and 101 mm wide, top rail diameter 33.7 mm, bottom rail diameter 25 mm
- · weight capacity up to 100 kg
- · made of stainless steel, satin
- for mounting with non-corrosive and tested HEWI fixing materials for different wall systems (to be ordered separately)
- · sealing tape for sealing the fixing points is included in the scope of supply
- floor supports 900.50.020XA and 900.50.021XA for retrofitting
- produced in accordance with CE- and UKCA-Regulation (EU) 2017/745 on medical devices
- fulfils the DIN 18040, ÖNORM B1600/1601 and SIA 500 requirements