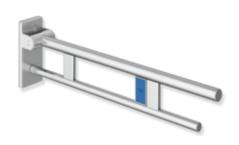

## **Properties**

Duo hinged support rail, System 900

- · two parallel, round gripping levels arranged on top of each other
- with radio-controlled toilet flushing mechanism
- · left-hand version
- · can be folded upwards and folded downwards with braked movement
- blue button (wave symbol) for triggering the toilet flushing mechanism
- transmission frequency 868.4 MHz
- suitable for radio-controlled toilet flushing systems made by Geberit, Friatec, Mepa, Sanit, Viega, TECE and Grohe
- projection 850 mm, 210 mm high and 101 mm wide, top rail diameter 33.7 mm, bottom rail diameter 25 mm
- · weight capacity up to 100 kg
- · made of stainless steel, satin
- for mounting with non-corrosive and tested HEWI fixing materials for different wall systems (to be ordered separately)
- · sealing tape for sealing the fixing points is included in the scope of supply
- floor supports 900.50.020XA and 900.50.021XA for retrofitting
- produced in accordance with CE- and UKCA-Regulation (EU) 2017/745 on medical devices
- fulfils the DIN 18040, ÖNORM B1600/1601 and SIA 500 requirements