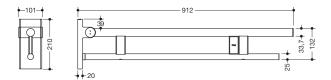

## **Properties**

Duo hinged support rail, System 900

- two parallel, round gripping levels arranged on top of each other
- with radio-controlled toilet flushing mechanism
- left-hand version
- · can be folded upwards and folded downwards with braked movement
- · blue button (wave symbol) for triggering the toilet flushing mechanism
- transmission frequency 868.4 MHz
- suitable for radio-controlled toilet flushing systems made by Geberit, Friatec, Mepa, Sanit, Viega, TECE and Grohe
- projection 900 mm, 210 mm high and 101 mm wide, top rail diameter 33.7 mm, bottom rail diameter 25 mm
- weight capacity up to 100 kg
- made of stainless steel, satin
- for mounting with non-corrosive and tested HEWI fixing materials for different wall systems (to be ordered separately)
- · sealing tape for sealing the fixing points is included in the scope of supply
- floor supports 900.50.020XA and 900.50.021XA for retrofitting
- produced in accordance with CE- and UKCA-Regulation (EU) 2017/745 on medical devices
- fulfils the ÖNORM B1600/1601 requirements