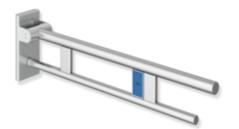

## **Properties**

Duo hinged support rail, System 900

- two parallel, round gripping levels arranged on top of each other
- with radio-controlled toilet flushing mechanism
- left-hand version
- · can be folded upwards and folded downwards with braked movement
- · blue button (wave symbol) for triggering the toilet flushing mechanism
- transmission frequency 868.4 MHz
- suitable for radio-controlled toilet flushing systems made by Geberit, Friatec, Mepa, Sanit, Viega, TECE and Grohe
- projection 900 mm, 210 mm high and 101 mm wide, top rail diameter 33.7 mm, bottom rail diameter 25 mm
- weight capacity up to 100 kg
- made of stainless steel, satin
- for mounting with non-corrosive and tested HEWI fixing materials for different wall systems (to be ordered separately)
- · sealing tape for sealing the fixing points is included in the scope of supply
- floor supports 900.50.020XA and 900.50.021XA for retrofitting
- produced in accordance with CE- and UKCA-Regulation (EU) 2017/745 on medical devices
- fulfils the ÖNORM B1600/1601 requirements