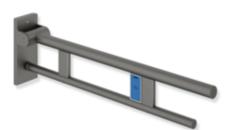

## **Properties**

Duo hinged support rail, System 900

- two parallel, round gripping levels arranged on top of each other
- with radio-controlled toilet flushing mechanism
- right-hand version
- · can be folded upwards and folded downwards with braked movement
- blue button (wave symbol) for triggering the toilet flushing mechanism
- transmission frequency 868.4 MHz
- suitable for radio-controlled toilet flushing systems made by Geberit, Friatec, Mepa, Sanit, Viega, TECE and Grohe
- projection 700 mm, 210 mm high and 101 mm wide, top rail diameter 33.7 mm, bottom rail diameter 25 mm
- weight capacity up to 100 kg
- made of stainless steel, powder-coated in HEWI colours DX (matt white), DC (matt black) and SC (matt dark grey pearl mica)
- for mounting with non-corrosive and tested HEWI fixing materials for different wall systems (to be ordered separately)
- · sealing tape for sealing the fixing points is included in the scope of supply
- floor supports 900.50.02060 and 900.50.02160 for retrofitting
- produced in accordance with CE- and UKCA-Regulation (EU) 2017/745 on medical devices
- fulfils the ÖNORM B1600/1601 and SIA 500 requirements