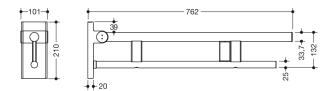

## **Properties**

Duo hinged support rail, System 900

- two parallel, round gripping levels arranged on top of each other
- with radio-controlled toilet flushing mechanism
- right-hand version
- · can be folded upwards and folded downwards with braked movement
- · blue button (wave symbol) for triggering the toilet flushing mechanism
- transmission frequency 868.4 MHz
- suitable for radio-controlled toilet flushing systems made by Geberit, Friatec, Mepa, Sanit, Viega, TECE and Grohe
- projection 750 mm, 210 mm high and 101 mm wide, top rail diameter 33.7 mm, bottom rail diameter 25 mm
- weight capacity up to 100 kg
- made of stainless steel, satin
- for mounting with non-corrosive and tested HEWI fixing materials for different wall systems (to be ordered separately)
- · sealing tape for sealing the fixing points is included in the scope of supply
- floor supports 900.50.020XA and 900.50.021XA for retrofitting
- produced in accordance with CE- and UKCA-Regulation (EU) 2017/745 on medical devices
- fulfils the requirements applicable in Belgium (CWATUPE, WVG Vlaanderen) regarding the projection of the hinged support rail at the toilet