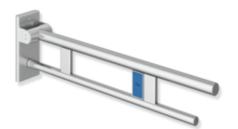

## **Properties**

Duo hinged support rail, System 900

- two parallel, round gripping levels arranged on top of each other
- with radio-controlled toilet flushing mechanism
- right-hand version
- · can be folded upwards and folded downwards with braked movement
- · blue button (wave symbol) for triggering the toilet flushing mechanism
- transmission frequency 868.4 MHz
- suitable for radio-controlled toilet flushing systems made by Geberit, Friatec, Mepa, Sanit, Viega, TECE and Grohe
- projection 750 mm, 210 mm high and 101 mm wide, top rail diameter 33.7 mm, bottom rail diameter 25 mm
- weight capacity up to 100 kg
- made of stainless steel, satin
- for mounting with non-corrosive and tested HEWI fixing materials for different wall systems (to be ordered separately)
- · sealing tape for sealing the fixing points is included in the scope of supply
- floor supports 900.50.020XA and 900.50.021XA for retrofitting
- produced in accordance with CE- and UKCA-Regulation (EU) 2017/745 on medical devices
- fulfils the requirements applicable in Belgium (CWATUPE, WVG Vlaanderen) regarding the projection of the hinged support rail at the toilet