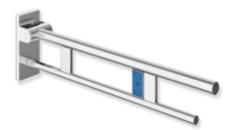

## **Properties**

Duo hinged support rail, System 900

- two parallel, round gripping levels arranged on top of each other
- with radio-controlled toilet flushing mechanism
- right-hand version
- · can be folded upwards and folded downwards with braked movement
- · blue button (wave symbol) for triggering the toilet flushing mechanism
- transmission frequency 868.4 MHz
- suitable for radio-controlled toilet flushing systems made by Geberit, Friatec, Mepa, Sanit, Viega, TECE and Grohe
- projection 850 mm, 210 mm high and 101 mm wide, top rail diameter 33.7 mm, bottom rail diameter 25 mm
- weight capacity up to 100 kg
- made of stainless steel, chrome
- for mounting with non-corrosive and tested HEWI fixing materials for different wall systems (to be ordered separately)
- · sealing tape for sealing the fixing points is included in the scope of supply
- floor supports 900.50.02040 and 900.50.02140 for retrofitting
- produced in accordance with CE- and UKCA-Regulation (EU) 2017/745 on medical devices
- fulfils the DIN 18040, ÖNORM B1600/1601 and SIA 500 requirements