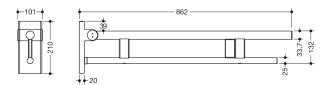

Dimensions in mm

Similar picture

## **Properties**

Duo hinged support rail, System 900

- two parallel, round gripping levels arranged on top of each other
- with radio-controlled toilet flushing mechanism
- right-hand version
- · can be folded upwards and folded downwards with braked movement
- · blue button (wave symbol) for triggering the toilet flushing mechanism
- transmission frequency 868.4 MHz
- suitable for radio-controlled toilet flushing systems made by Geberit, Friatec, Mepa, Sanit, Viega, TECE and Grohe
- projection 850 mm, 210 mm high and 101 mm wide, top rail diameter 33.7 mm, bottom rail diameter 25 mm
- weight capacity up to 100 kg
- made of stainless steel, chrome
- for mounting with non-corrosive and tested HEWI fixing materials for different wall systems (to be ordered separately)
- · sealing tape for sealing the fixing points is included in the scope of supply
- floor supports 900.50.02040 and 900.50.02140 for retrofitting
- produced in accordance with CE- and UKCA-Regulation (EU) 2017/745 on medical devices
- fulfils the DIN 18040, ÖNORM B1600/1601 and SIA 500 requirements