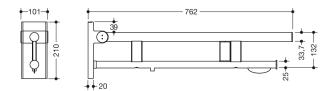

## **Properties**

Duo hinged support rail, System 900

- two parallel, round gripping levels arranged on top of each other
- with toilet roll holder and toilet flushing mechanism (model E)
- right-hand version
- · can be folded upwards and folded downwards with braked movement
- blue button (wave symbol) for triggering the toilet flushing mechanism
- · cable with bare wire ends for wall connection
- including white cover for flush-mounted box
- control voltage max. 30 V = SELV, PELV, switching current up to max. 2 A
- suitable for all standard concealed cisterns with electrical control
- projection 750 mm, 210 mm high and 101 mm wide, top rail diameter 33.7 mm, bottom rail diameter 25 mm
- weight capacity up to 100 kg
- made of stainless steel, satin
- for mounting with non-corrosive and tested HEWI fixing materials for different wall systems (to be ordered separately)
- · sealing tape for sealing the fixing points is included in the scope of supply
- floor supports 900.50.020XA and 900.50.021XA for retrofitting
- produced in accordance with CE- and UKCA-Regulation (EU) 2017/745 on medical devices
- fulfils the requirements applicable in Belgium (CWATUPE, WVG Vlaanderen) regarding the projection of the hinged support rail at the toilet

## Awards

Technical information subject to alteration, 21.12.2023

Dimensions in mm