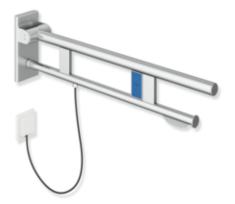

## **Properties**

Duo hinged support rail, System 900

- two parallel, round gripping levels arranged on top of each other
- with toilet roll holder and toilet flushing mechanism (model E)
- right-hand version
- · can be folded upwards and folded downwards with braked movement
- blue button (wave symbol) for triggering the toilet flushing mechanism
- · cable with bare wire ends for wall connection
- including white cover for flush-mounted box
- control voltage max. 30 V = SELV, PELV, switching current up to max. 2 A
- suitable for all standard concealed cisterns with electrical control
- projection 750 mm, 210 mm high and 101 mm wide, top rail diameter 33.7 mm, bottom rail diameter 25 mm
- weight capacity up to 100 kg
- made of stainless steel, satin
- for mounting with non-corrosive and tested HEWI fixing materials for different wall systems (to be ordered separately)
- · sealing tape for sealing the fixing points is included in the scope of supply
- floor supports 900.50.020XA and 900.50.021XA for retrofitting
- produced in accordance with CE- and UKCA-Regulation (EU) 2017/745 on medical devices
- fulfils the requirements applicable in Belgium (CWATUPE, WVG Vlaanderen) regarding the projection of the hinged support rail at the toilet