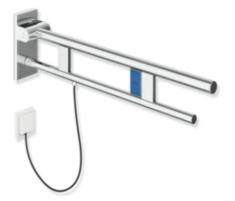

## **Properties**

Duo hinged support rail, System 900

- two parallel, round gripping levels arranged on top of each other
- with flushing mechanism (model E)
- left-hand version
- · can be folded upwards and folded downwards with braked movement
- blue button (wave symbol) for triggering the toilet flushing mechanism
- cable with bare wire ends for wall connection
- including white cover for flush-mounted box
- control voltage max. 30 V = SELV, PELV, switching current up to max. 2 A
- suitable for all standard concealed cisterns with electrical control
- projection 700 mm, 210 mm high and 101 mm wide, top rail diameter 33.7 mm, bottom rail diameter 25 mm
- weight capacity up to 100 kg
- made of stainless steel, chrome
- for mounting with non-corrosive and tested HEWI fixing materials for different wall systems (to be ordered separately)
- · sealing tape for sealing the fixing points is included in the scope of supply
- floor supports 900.50.02040 and 900.50.02140 for retrofitting
- produced in accordance with CE- and UKCA-Regulation (EU) 2017/745 on medical devices
- fulfils the ÖNORM B1600/1601 and SIA 500 requirements