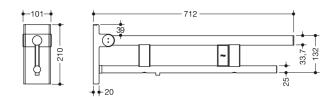

Dimensions in mm

## **Properties**

Duo hinged support rail, System 900

- two parallel, round gripping levels arranged on top of each other
- with flushing mechanism (model E)
- left-hand version
- · can be folded upwards and folded downwards with braked movement
- blue button (wave symbol) for triggering the toilet flushing mechanism
- cable with bare wire ends for wall connection
- including white cover for flush-mounted box
- control voltage max. 30 V = SELV, PELV, switching current up to max. 2 A
- suitable for all standard concealed cisterns with electrical control
- projection 700 mm, 210 mm high and 101 mm wide, top rail diameter 33.7 mm, bottom rail diameter 25 mm
- weight capacity up to 100 kg
- made of stainless steel, chrome
- for mounting with non-corrosive and tested HEWI fixing materials for different wall systems (to be ordered separately)
- · sealing tape for sealing the fixing points is included in the scope of supply
- floor supports 900.50.02040 and 900.50.02140 for retrofitting
- produced in accordance with CE- and UKCA-Regulation (EU) 2017/745 on medical devices
- fulfils the ÖNORM B1600/1601 and SIA 500 requirements