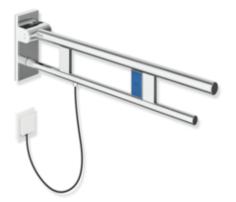

## Properties

Duo hinged support rail, System 900

- · two parallel, round gripping levels arranged on top of each other
- with flushing mechanism (model E)
- right-hand version
- · can be folded upwards and folded downwards with braked movement
- blue button (wave symbol) for triggering the toilet flushing mechanism
- cable with bare wire ends for wall connection
- including white cover for flush-mounted box
- control voltage max. 30 V = SELV, PELV, switching current up to max. 2 A
- suitable for all standard concealed cisterns with electrical control
- projection 700 mm, 210 mm high and 101 mm wide, top rail diameter 33.7 mm, bottom rail diameter 25 mm
- weight capacity up to 100 kg
- made of stainless steel, chrome
- for mounting with non-corrosive and tested HEWI fixing materials for different wall systems (to be ordered separately)
- · sealing tape for sealing the fixing points is included in the scope of supply
- floor supports 900.50.02040 and 900.50.02140 for retrofitting
- produced in accordance with CE- and UKCA-Regulation (EU) 2017/745 on medical devices
- fulfils the ÖNORM B1600/1601 and SIA 500 requirements