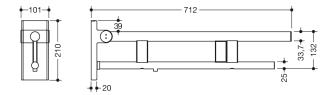

## Properties

Duo hinged support rail, System 900

- · two parallel, round gripping levels arranged on top of each other
- with flushing mechanism (model E)
- right-hand version
- · can be folded upwards and folded downwards with braked movement
- blue button (wave symbol) for triggering the toilet flushing mechanism
- cable with bare wire ends for wall connection
- including white cover for flush-mounted box
- control voltage max. 30 V = SELV, PELV, switching current up to max. 2 A
- suitable for all standard concealed cisterns with electrical control
- projection 700 mm, 210 mm high and 101 mm wide, top rail diameter 33.7 mm, bottom rail diameter 25 mm
- weight capacity up to 100 kg
- made of stainless steel, chrome
- for mounting with non-corrosive and tested HEWI fixing materials for different wall systems (to be ordered separately)
- · sealing tape for sealing the fixing points is included in the scope of supply
- floor supports 900.50.02040 and 900.50.02140 for retrofitting
- produced in accordance with CE- and UKCA-Regulation (EU) 2017/745 on medical devices
- fulfils the ÖNORM B1600/1601 and SIA 500 requirements