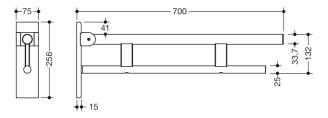

Dimensions in mm

## **Properties**

Hinged support rail Duo, design (B), System 900

- two parallel, round gripping levels arranged on top of each other
- can be folded upwards and folded downwards with braked movement
- projection 700 mm, 256 mm high and 75 mm wide, top rail diameter 33.7 mm, bottom rail diameter 25 mm
- weight capacity up to 100 kg
- made of stainless steel, satin
- · wall plate made of polyamide with integrated steel core and satin stainless steel cover
- for mounting with non-corrosive and tested HEWI fixing materials for different wall systems (to be ordered separately)
- sealing tape for sealing the fixing points is included in the scope of supply
- floor supports 900.50.020XA and 900.50.021XA for retrofitting
- produced in accordance with CE- and UKCA-Regulation (EU) 2017/745 on medical devices
- fulfils the ÖNORM B1600/1601 and SIA 500 requirements