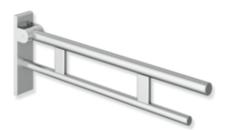

## **Properties**

Hinged support rail Duo, design (B), System 900

- two parallel, round gripping levels arranged on top of each other
- can be folded upwards and folded downwards with braked movement
- projection 700 mm, 256 mm high and 75 mm wide, top rail diameter 33.7 mm, bottom rail diameter 25 mm
- weight capacity up to 100 kg
- made of stainless steel, satin
- · wall plate made of polyamide with integrated steel core and satin stainless steel cover
- for mounting with non-corrosive and tested HEWI fixing materials for different wall systems (to be ordered separately)
- sealing tape for sealing the fixing points is included in the scope of supply
- floor supports 900.50.020XA and 900.50.021XA for retrofitting
- produced in accordance with CE- and UKCA-Regulation (EU) 2017/745 on medical devices
- fulfils the ÖNORM B1600/1601 and SIA 500 requirements