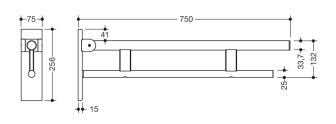

Similar picture Dimensions in mm

## **Properties**

Hinged support rail Duo, design (B), System 900

- · two parallel, round gripping levels arranged on top of each other
- · can be folded upwards and folded downwards with braked movement
- projection 750 mm, 256 mm high and 75 mm wide, top rail diameter 33.7 mm, bottom rail diameter 25 mm
- · weight capacity up to 100 kg
- · made of stainless steel, chrome
- wall plate made of polyamide with integrated steel core and cover made of chrome stainless steel
- for mounting with non-corrosive and tested HEWI fixing materials for different wall systems (to be ordered separately)
- · sealing tape for sealing the fixing points is included in the scope of supply
- floor supports 900.50.02040 and 900.50.02140 for retrofitting
- produced in accordance with CE- and UKCA-Regulation (EU) 2017/745 on medical devices
- fulfils the requirements applicable in Belgium (CWATUPE, WVG Vlaanderen) regarding the projection of the hinged support rail at the toilet