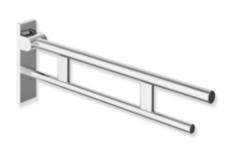

## **Properties**

Hinged support rail Duo, design (B), System 900

- · two parallel, round gripping levels arranged on top of each other
- · can be folded upwards and folded downwards with braked movement
- projection 750 mm, 256 mm high and 75 mm wide, top rail diameter 33.7 mm, bottom rail diameter 25 mm
- · weight capacity up to 100 kg
- · made of stainless steel, chrome
- wall plate made of polyamide with integrated steel core and cover made of chrome stainless steel
- for mounting with non-corrosive and tested HEWI fixing materials for different wall systems (to be ordered separately)
- · sealing tape for sealing the fixing points is included in the scope of supply
- floor supports 900.50.02040 and 900.50.02140 for retrofitting
- produced in accordance with CE- and UKCA-Regulation (EU) 2017/745 on medical devices
- fulfils the requirements applicable in Belgium (CWATUPE, WVG Vlaanderen) regarding the projection of the hinged support rail at the toilet