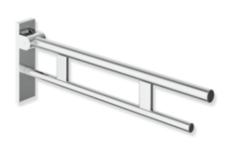

## **Properties**

Hinged support rail Duo, design (B), System 900

- · two parallel, round gripping levels arranged on top of each other
- · can be folded upwards and folded downwards with braked movement
- projection 850 mm, 256 mm high and 75 mm wide, top rail diameter 33.7 mm, bottom rail diameter 25 mm
- · weight capacity up to 100 kg
- · made of stainless steel, chrome
- wall plate made of polyamide with integrated steel core and cover made of chrome stainless steel
- for mounting with non-corrosive and tested HEWI fixing materials for different wall systems (to be ordered separately)
- · sealing tape for sealing the fixing points is included in the scope of supply
- floor supports 900.50.02040 and 900.50.02140 for retrofitting
- produced in accordance with CE- and UKCA-Regulation (EU) 2017/745 on medical devices
- fulfils the DIN 18040, ÖNORM B1600/1601 and SIA 500 requirements