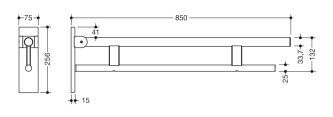

Similar picture Dimensions in mm

## **Properties**

Hinged support rail Duo, design (B), System 900

- · two parallel, round gripping levels arranged on top of each other
- · can be folded upwards and folded downwards with braked movement
- projection 850 mm, 256 mm high and 75 mm wide, top rail diameter 33.7 mm, bottom rail diameter 25 mm
- · weight capacity up to 100 kg
- · made of stainless steel, chrome
- wall plate made of polyamide with integrated steel core and cover made of chrome stainless steel
- for mounting with non-corrosive and tested HEWI fixing materials for different wall systems (to be ordered separately)
- · sealing tape for sealing the fixing points is included in the scope of supply
- floor supports 900.50.02040 and 900.50.02140 for retrofitting
- produced in accordance with CE- and UKCA-Regulation (EU) 2017/745 on medical devices
- fulfils the DIN 18040, ÖNORM B1600/1601 and SIA 500 requirements