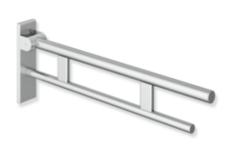

## **Properties**

Hinged support rail Duo, design (B), System 900

- · two parallel, round gripping levels arranged on top of each other
- · can be folded upwards and folded downwards with braked movement
- projection 900 mm, 256 mm high and 75 mm wide, top rail diameter 33.7 mm, bottom rail diameter 25 mm
- · weight capacity up to 100 kg
- · made of stainless steel, satin
- wall plate made of polyamide with integrated steel core and satin stainless steel cover
- for mounting with non-corrosive and tested HEWI fixing materials for different wall systems (to be ordered separately)
- · sealing tape for sealing the fixing points is included in the scope of supply
- floor supports 900.50.020XA and 900.50.021XA for retrofitting
- produced in accordance with CE- and UKCA-Regulation (EU) 2017/745 on medical devices