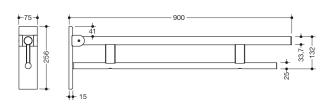

Similar picture Dimensions in mm

## **Properties**

Hinged support rail Duo, design (B), System 900

- · two parallel, round gripping levels arranged on top of each other
- · can be folded upwards and folded downwards with braked movement
- projection 900 mm, 256 mm high and 75 mm wide, top rail diameter 33.7 mm, bottom rail diameter 25 mm
- · weight capacity up to 100 kg
- · made of stainless steel, satin
- wall plate made of polyamide with integrated steel core and satin stainless steel cover
- for mounting with non-corrosive and tested HEWI fixing materials for different wall systems (to be ordered separately)
- · sealing tape for sealing the fixing points is included in the scope of supply
- floor supports 900.50.020XA and 900.50.021XA for retrofitting
- produced in accordance with CE- and UKCA-Regulation (EU) 2017/745 on medical devices