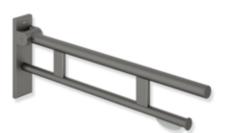

## **Properties**

Hinged support rail Duo, design (B), System 900

- · two parallel, round gripping levels arranged on top of each other
- with toilet roll holder
- · can be folded upwards and folded downwards with braked movement
- projection 700 mm, 256 mm high and 75 mm wide, top rail diameter 33.7 mm, bottom rail diameter 25 mm
- weight capacity up to 100 kg
- made of stainless steel, powder-coated in HEWI colours DX (matt white), DC (matt black) and SC (matt dark grey pearl mica)
- wall plate made of polyamide with integrated steel core and cover made of stainless steel, powder-coated in HEWI colours DX (matt white), DC (matt black) and SC (matt dark grey pearl mica)
- for mounting with non-corrosive and tested HEWI fixing materials for different wall systems (to be ordered separately)
- · sealing tape for sealing the fixing points is included in the scope of supply
- floor supports 900.50.02060 and 900.50.02160 for retrofitting
- produced in accordance with CE- and UKCA-Regulation (EU) 2017/745 on medical devices
- fulfils the ÖNORM B1600/1601 and SIA 500 requirements