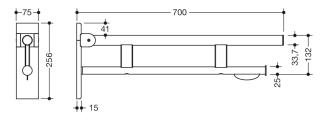

Dimensions in mm

## **Properties**

Hinged support rail Duo, design (B), System 900

- · two parallel, round gripping levels arranged on top of each other
- with toilet roll holder
- · can be folded upwards and folded downwards with braked movement
- projection 700 mm, 256 mm high and 75 mm wide, top rail diameter 33.7 mm, bottom rail diameter 25 mm
- weight capacity up to 100 kg
- made of stainless steel, satin
- · wall plate made of polyamide with integrated steel core and satin stainless steel cover
- for mounting with non-corrosive and tested HEWI fixing materials for different wall systems (to be ordered separately)
- · sealing tape for sealing the fixing points is included in the scope of supply
- floor supports 900.50.020XA and 900.50.021XA for retrofitting
- produced in accordance with CE- and UKCA-Regulation (EU) 2017/745 on medical devices
- fulfils the ÖNORM B1600/1601 and SIA 500 requirements