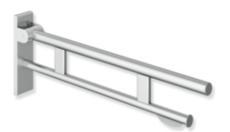

## **Properties**

Hinged support rail Duo, design (B), System 900

- · two parallel, round gripping levels arranged on top of each other
- with toilet roll holder
- · can be folded upwards and folded downwards with braked movement
- projection 700 mm, 256 mm high and 75 mm wide, top rail diameter 33.7 mm, bottom rail diameter 25 mm
- weight capacity up to 100 kg
- made of stainless steel, satin
- · wall plate made of polyamide with integrated steel core and satin stainless steel cover
- for mounting with non-corrosive and tested HEWI fixing materials for different wall systems (to be ordered separately)
- · sealing tape for sealing the fixing points is included in the scope of supply
- floor supports 900.50.020XA and 900.50.021XA for retrofitting
- produced in accordance with CE- and UKCA-Regulation (EU) 2017/745 on medical devices
- fulfils the ÖNORM B1600/1601 and SIA 500 requirements