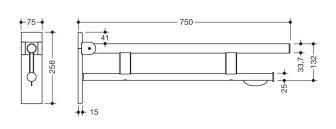

Similar picture Dimensions in mm

## **Properties**

Hinged support rail Duo, design (B), System 900

- two parallel, round gripping levels arranged on top of each other
- with toilet roll holder
- can be folded upwards and folded downwards with braked movement
- projection 750 mm, 256 mm high and 75 mm wide, top rail diameter 33.7 mm, bottom rail diameter 25 mm
- weight capacity up to 100 kg
- made of stainless steel, chrome
- wall plate made of polyamide with integrated steel core and cover made of chrome stainless steel
- for mounting with non-corrosive and tested HEWI fixing materials for different wall systems (to be ordered
- sealing tape for sealing the fixing points is included in the scope of supply
- floor supports 900.50.02040 and 900.50.02140 for retrofitting
- produced in accordance with CE- and UKCA-Regulation (EU) 2017/745 on medical devices