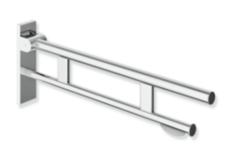

## **Properties**

Hinged support rail Duo, design (B), System 900

- two parallel, round gripping levels arranged on top of each other
- with toilet roll holder
- can be folded upwards and folded downwards with braked movement
- projection 750 mm, 256 mm high and 75 mm wide, top rail diameter 33.7 mm, bottom rail diameter 25 mm
- weight capacity up to 100 kg
- made of stainless steel, chrome
- wall plate made of polyamide with integrated steel core and cover made of chrome stainless steel
- for mounting with non-corrosive and tested HEWI fixing materials for different wall systems (to be ordered
- sealing tape for sealing the fixing points is included in the scope of supply
- floor supports 900.50.02040 and 900.50.02140 for retrofitting
- produced in accordance with CE- and UKCA-Regulation (EU) 2017/745 on medical devices