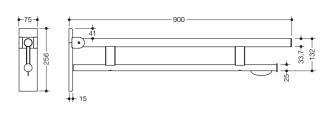

Similar picture Dimensions in mm

## **Properties**

Hinged support rail Duo, design (B), System 900

- two parallel, round gripping levels arranged on top of each other
- with toilet roll holder
- can be folded upwards and folded downwards with braked movement
- projection 900 mm, 256 mm high and 75 mm wide, top rail diameter 33.7 mm, bottom rail diameter 25 mm
- weight capacity up to 100 kg
- made of stainless steel, chrome
- wall plate made of polyamide with integrated steel core and cover made of chrome stainless steel
- for mounting with non-corrosive and tested HEWI fixing materials for different wall systems (to be ordered
- sealing tape for sealing the fixing points is included in the scope of supply
- floor supports 900.50.02040 and 900.50.02140 for retrofitting
- produced in accordance with CE- and UKCA-Regulation (EU) 2017/745 on medical devices