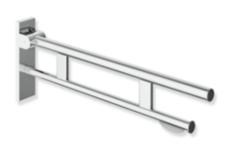

## **Properties**

Hinged support rail Duo, design (B), System 900

- two parallel, round gripping levels arranged on top of each other
- with toilet roll holder
- can be folded upwards and folded downwards with braked movement
- projection 900 mm, 256 mm high and 75 mm wide, top rail diameter 33.7 mm, bottom rail diameter 25 mm
- weight capacity up to 100 kg
- made of stainless steel, chrome
- wall plate made of polyamide with integrated steel core and cover made of chrome stainless steel
- for mounting with non-corrosive and tested HEWI fixing materials for different wall systems (to be ordered
- sealing tape for sealing the fixing points is included in the scope of supply
- floor supports 900.50.02040 and 900.50.02140 for retrofitting
- produced in accordance with CE- and UKCA-Regulation (EU) 2017/745 on medical devices