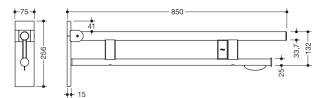

## **Properties**

Hinged support rail Duo, design (B), System 900

- two parallel, round gripping levels arranged on top of each other
- with toilet roll holder and radio-controlled flushing mechanism
- left-hand version
- · can be folded upwards and folded downwards with braked movement
- blue button (wave symbol) for triggering the toilet flushing mechanism
- transmission frequency 868.4 MHz
- suitable for radio-controlled toilet flushing systems made by Geberit, Friatec, Mepa, Sanit, Viega, TECE and Grohe
- projection 850 mm, 256 mm high and 75 mm wide, top rail diameter 33.7 mm, bottom rail diameter 25 mm
- weight capacity up to 100 kg
- made of stainless steel, chrome
- wall plate made of polyamide with integrated steel core and cover made of chrome stainless steel
- for mounting with non-corrosive and tested HEWI fixing materials for different wall systems (to be ordered separately)
- · sealing tape for sealing the fixing points is included in the scope of supply
- floor supports 900.50.02040 and 900.50.02140 for retrofitting
- produced in accordance with CE- and UKCA-Regulation (EU) 2017/745 on medical devices
- fulfils the DIN 18040, ÖNORM B1600/1601 and SIA 500 requirements

## Awards

Dimensions in mm