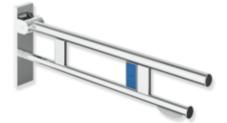

## **Properties**

Hinged support rail Duo, design (B), System 900

- two parallel, round gripping levels arranged on top of each other
- with toilet roll holder and radio-controlled flushing mechanism
- left-hand version
- · can be folded upwards and folded downwards with braked movement
- blue button (wave symbol) for triggering the toilet flushing mechanism
- transmission frequency 868.4 MHz
- suitable for radio-controlled toilet flushing systems made by Geberit, Friatec, Mepa, Sanit, Viega, TECE and Grohe
- projection 850 mm, 256 mm high and 75 mm wide, top rail diameter 33.7 mm, bottom rail diameter 25 mm
- weight capacity up to 100 kg
- made of stainless steel, chrome
- wall plate made of polyamide with integrated steel core and cover made of chrome stainless steel
- for mounting with non-corrosive and tested HEWI fixing materials for different wall systems (to be ordered separately)
- · sealing tape for sealing the fixing points is included in the scope of supply
- floor supports 900.50.02040 and 900.50.02140 for retrofitting
- produced in accordance with CE- and UKCA-Regulation (EU) 2017/745 on medical devices
- fulfils the DIN 18040, ÖNORM B1600/1601 and SIA 500 requirements