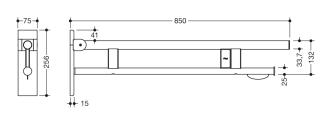

Similar picture Dimensions in mm

## **Properties**

Hinged support rail Duo, design (B), System 900

- · two parallel, round gripping levels arranged on top of each other
- · with toilet roll holder and radio-controlled flushing mechanism
- · left-hand version
- · can be folded upwards and folded downwards with braked movement
- blue button (wave symbol) for triggering the toilet flushing mechanism
- transmission frequency 868.4 MHz
- suitable for radio-controlled toilet flushing systems made by Geberit, Friatec, Mepa, Sanit, Viega, TECE and Grohe
- projection 850 mm, 256 mm high and 75 mm wide, top rail diameter 33.7 mm, bottom rail diameter 25 mm
- · weight capacity up to 100 kg
- · made of stainless steel, satin
- · wall plate made of polyamide with integrated steel core and satin stainless steel cover
- for mounting with non-corrosive and tested HEWI fixing materials for different wall systems (to be ordered separately)
- sealing tape for sealing the fixing points is included in the scope of supply
- floor supports 900.50.020XA and 900.50.021XA for retrofitting
- produced in accordance with CE- and UKCA-Regulation (EU) 2017/745 on medical devices