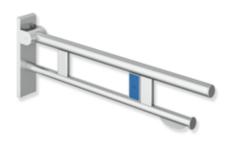

## **Properties**

Hinged support rail Duo, design (B), System 900

- · two parallel, round gripping levels arranged on top of each other
- · with toilet roll holder and radio-controlled flushing mechanism
- · left-hand version
- · can be folded upwards and folded downwards with braked movement
- blue button (wave symbol) for triggering the toilet flushing mechanism
- transmission frequency 868.4 MHz
- suitable for radio-controlled toilet flushing systems made by Geberit, Friatec, Mepa, Sanit, Viega, TECE and Grohe
- projection 850 mm, 256 mm high and 75 mm wide, top rail diameter 33.7 mm, bottom rail diameter 25 mm
- · weight capacity up to 100 kg
- · made of stainless steel, satin
- · wall plate made of polyamide with integrated steel core and satin stainless steel cover
- for mounting with non-corrosive and tested HEWI fixing materials for different wall systems (to be ordered separately)
- sealing tape for sealing the fixing points is included in the scope of supply
- floor supports 900.50.020XA and 900.50.021XA for retrofitting
- produced in accordance with CE- and UKCA-Regulation (EU) 2017/745 on medical devices