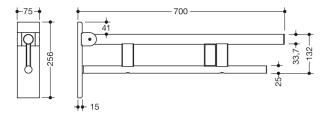

## **Properties**

Hinged support rail Duo, design (B), System 900

- two parallel, round gripping levels arranged on top of each other
- with radio-controlled flushing mechanism
- right-hand version
- · can be folded upwards and folded downwards with braked movement
- blue button (wave symbol) for triggering the toilet flushing mechanism
- transmission frequency 868.4 MHz
- suitable for radio-controlled toilet flushing systems made by Geberit, Friatec, Mepa, Sanit, Viega, TECE and Grohe
- projection 700 mm, 256 mm high and 75 mm wide, top rail diameter 33.7 mm, bottom rail diameter 25 mm
- weight capacity up to 100 kg
- made of stainless steel, satin
- wall plate made of polyamide with integrated steel core and satin stainless steel cover
- for mounting with non-corrosive and tested HEWI fixing materials for different wall systems (to be ordered separately)
- · sealing tape for sealing the fixing points is included in the scope of supply
- floor supports 900.50.020XA and 900.50.021XA for retrofitting
- produced in accordance with CE- and UKCA-Regulation (EU) 2017/745 on medical devices
- fulfils the ÖNORM B1600/1601 and SIA 500 requirements