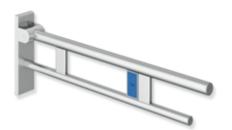

## **Properties**

Hinged support rail Duo, design (B), System 900

- two parallel, round gripping levels arranged on top of each other
- with radio-controlled flushing mechanism
- right-hand version
- · can be folded upwards and folded downwards with braked movement
- blue button (wave symbol) for triggering the toilet flushing mechanism
- transmission frequency 868.4 MHz
- suitable for radio-controlled toilet flushing systems made by Geberit, Friatec, Mepa, Sanit, Viega, TECE and Grohe
- projection 700 mm, 256 mm high and 75 mm wide, top rail diameter 33.7 mm, bottom rail diameter 25 mm
- weight capacity up to 100 kg
- made of stainless steel, satin
- wall plate made of polyamide with integrated steel core and satin stainless steel cover
- for mounting with non-corrosive and tested HEWI fixing materials for different wall systems (to be ordered separately)
- · sealing tape for sealing the fixing points is included in the scope of supply
- floor supports 900.50.020XA and 900.50.021XA for retrofitting
- produced in accordance with CE- and UKCA-Regulation (EU) 2017/745 on medical devices
- fulfils the ÖNORM B1600/1601 and SIA 500 requirements