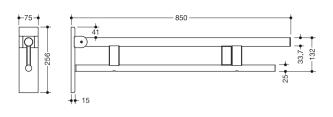

Similar picture Dimensions in mm

## **Properties**

Hinged support rail Duo, design (B), System 900

- two parallel, round gripping levels arranged on top of each other
- with radio-controlled flushing mechanism
- right-hand version
- can be folded upwards and folded downwards with braked movement
- blue button (wave symbol) for triggering the toilet flushing mechanism
- transmission frequency 868.4 MHz
- suitable for radio-controlled toilet flushing systems made by Geberit, Friatec, Mepa, Sanit, Viega, TECE and
- projection 850 mm, 256 mm high and 75 mm wide, top rail diameter 33.7 mm, bottom rail diameter 25 mm
- weight capacity up to 100 kg
- made of stainless steel, chrome
- wall plate made of polyamide with integrated steel core and cover made of chrome stainless steel
- for mounting with non-corrosive and tested HEWI fixing materials for different wall systems (to be ordered separately)
- sealing tape for sealing the fixing points is included in the scope of supply
- floor supports 900.50.02040 and 900.50.02140 for retrofitting
- produced in accordance with CE- and UKCA-Regulation (EU) 2017/745 on medical devices