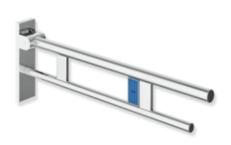

## **Properties**

Hinged support rail Duo, design (B), System 900

- two parallel, round gripping levels arranged on top of each other
- with radio-controlled flushing mechanism
- right-hand version
- can be folded upwards and folded downwards with braked movement
- blue button (wave symbol) for triggering the toilet flushing mechanism
- transmission frequency 868.4 MHz
- suitable for radio-controlled toilet flushing systems made by Geberit, Friatec, Mepa, Sanit, Viega, TECE and
- projection 850 mm, 256 mm high and 75 mm wide, top rail diameter 33.7 mm, bottom rail diameter 25 mm
- weight capacity up to 100 kg
- made of stainless steel, chrome
- wall plate made of polyamide with integrated steel core and cover made of chrome stainless steel
- for mounting with non-corrosive and tested HEWI fixing materials for different wall systems (to be ordered separately)
- sealing tape for sealing the fixing points is included in the scope of supply
- floor supports 900.50.02040 and 900.50.02140 for retrofitting
- produced in accordance with CE- and UKCA-Regulation (EU) 2017/745 on medical devices