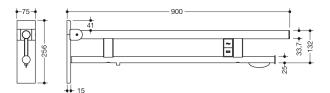

## **Properties**

Hinged support rail Duo, design (B), System 900

- · two parallel, round gripping levels arranged on top of each other
- with toilet roll holder and flushing mechanism/function buttons (model E)
- left-hand version
- · can be folded upwards and folded downwards with braked movement
- blue button (wave symbol) for triggering the toilet flushing mechanism, red button (bell symbol) for triggering a
  freely definable function. (The function button does not fulfil the requirements for an emergency call according
  to DIN VDE 0834-1)
- cable with bare wire ends for wall connection
- including white cover for flush-mounted box
- control voltage max. 30 V = SELV, PELV, switching current up to max. 2 A
- suitable for all standard concealed cisterns with electrical control
- projection 900 mm, 256 mm high and 75 mm wide, top rail diameter 33.7 mm, bottom rail diameter 25 mm
- weight capacity up to 100 kg
- · made of stainless steel, satin
- · wall plate made of polyamide with integrated steel core and satin stainless steel cover
- for mounting with non-corrosive and tested HEWI fixing materials for different wall systems (to be ordered separately)
- · sealing tape for sealing the fixing points is included in the scope of supply
- floor supports 900.50.020XA and 900.50.021XA for retrofitting
- produced in accordance with CE- and UKCA-Regulation (EU) 2017/745 on medical devices
- fulfils the ÖNORM B1600/1601 requirements

## Awards

Technical information subject to alteration, 21.12.2023

Dimensions in mm