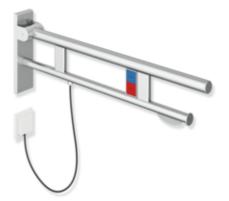

## **Properties**

Hinged support rail Duo, design (B), System 900

- · two parallel, round gripping levels arranged on top of each other
- with toilet roll holder and flushing mechanism/function buttons (model E)
- left-hand version
- · can be folded upwards and folded downwards with braked movement
- blue button (wave symbol) for triggering the toilet flushing mechanism, red button (bell symbol) for triggering a
  freely definable function. (The function button does not fulfil the requirements for an emergency call according
  to DIN VDE 0834-1)
- cable with bare wire ends for wall connection
- including white cover for flush-mounted box
- control voltage max. 30 V = SELV, PELV, switching current up to max. 2 A
- suitable for all standard concealed cisterns with electrical control
- projection 900 mm, 256 mm high and 75 mm wide, top rail diameter 33.7 mm, bottom rail diameter 25 mm
- weight capacity up to 100 kg
- · made of stainless steel, satin
- · wall plate made of polyamide with integrated steel core and satin stainless steel cover
- for mounting with non-corrosive and tested HEWI fixing materials for different wall systems (to be ordered separately)
- · sealing tape for sealing the fixing points is included in the scope of supply
- floor supports 900.50.020XA and 900.50.021XA for retrofitting
- produced in accordance with CE- and UKCA-Regulation (EU) 2017/745 on medical devices
- fulfils the ÖNORM B1600/1601 requirements