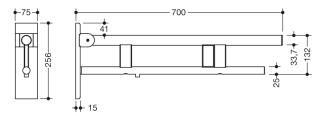

Similar picture

Dimensions in mm

## Properties

Hinged support rail Duo, design (B), System 900

- two parallel, round gripping levels arranged on top of each other
- with flushing mechanism (model E)
- right-hand version
- · can be folded upwards and folded downwards with braked movement
- blue button (wave symbol) for triggering the toilet flushing mechanism
- · cable with bare wire ends for wall connection
- including white cover for flush-mounted box
- control voltage max. 30 V = SELV, PELV, switching current up to max. 2 A
- suitable for all standard concealed cisterns with electrical control
- projection 700 mm, 256 mm high and 75 mm wide, top rail diameter 33.7 mm, bottom rail diameter 25 mm
- weight capacity up to 100 kg
- made of stainless steel, chrome
- · wall plate made of polyamide with integrated steel core and cover made of chrome stainless steel
- for mounting with non-corrosive and tested HEWI fixing materials for different wall systems (to be ordered separately)
- · sealing tape for sealing the fixing points is included in the scope of supply
- floor supports 900.50.02040 and 900.50.02140 for retrofitting
- produced in accordance with CE- and UKCA-Regulation (EU) 2017/745 on medical devices
- fulfils the ÖNORM B1600/1601 and SIA 500 requirements