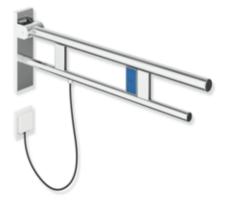

## Properties

Hinged support rail Duo, design (B), System 900

- two parallel, round gripping levels arranged on top of each other
- with flushing mechanism (model E)
- right-hand version
- · can be folded upwards and folded downwards with braked movement
- blue button (wave symbol) for triggering the toilet flushing mechanism
- · cable with bare wire ends for wall connection
- including white cover for flush-mounted box
- control voltage max. 30 V = SELV, PELV, switching current up to max. 2 A
- suitable for all standard concealed cisterns with electrical control
- projection 700 mm, 256 mm high and 75 mm wide, top rail diameter 33.7 mm, bottom rail diameter 25 mm
- weight capacity up to 100 kg
- made of stainless steel, chrome
- · wall plate made of polyamide with integrated steel core and cover made of chrome stainless steel
- for mounting with non-corrosive and tested HEWI fixing materials for different wall systems (to be ordered separately)
- · sealing tape for sealing the fixing points is included in the scope of supply
- floor supports 900.50.02040 and 900.50.02140 for retrofitting
- produced in accordance with CE- and UKCA-Regulation (EU) 2017/745 on medical devices
- fulfils the ÖNORM B1600/1601 and SIA 500 requirements