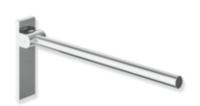

## **Properties**

Hinged support rail Mono, design (B), System 900

- · with one horizontal, round gripping level
- · can be folded upwards and folded downwards with braked movement
- 600 mm projection, 256 mm high and 75 mm wide, 33.7 mm rail diameter
- · weight capacity up to 75 kg
- · made of stainless steel, chrome
- · wall plate made of polyamide with integrated steel core and cover made of chrome stainless steel
- for mounting with non-corrosive and tested HEWI fixing materials for different wall systems (to be ordered separately)
- sealing tape for sealing the fixing points is included in the scope of supply
- produced in accordance with CE- and UKCA-Regulation (EU) 2017/745 on medical devices