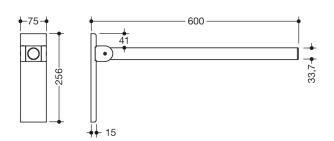

Dimensions in mm

## **Properties**

Hinged support rail Mono, design (B), System 900

- · with one horizontal, round gripping level
- · can be folded upwards and folded downwards with braked movement
- 600 mm projection, 256 mm high and 75 mm wide, 33.7 mm rail diameter
- · weight capacity up to 75 kg
- · made of stainless steel, chrome
- · wall plate made of polyamide with integrated steel core and cover made of chrome stainless steel
- for mounting with non-corrosive and tested HEWI fixing materials for different wall systems (to be ordered separately)
- sealing tape for sealing the fixing points is included in the scope of supply
- produced in accordance with CE- and UKCA-Regulation (EU) 2017/745 on medical devices