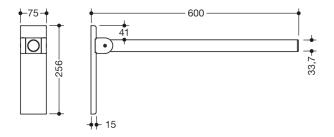

Dimensions in mm

**Properties** 

Hinged support rail Mono, design (B), System 900

- with one horizontal, round gripping level
- · can be folded upwards and folded downwards with braked movement
- 600 mm projection, 256 mm high and 75 mm wide, 33.7 mm rail diameter
- weight capacity up to 75 kg
- made of stainless steel, powder-coated in HEWI colours DX (matt white), DC (matt black) and SC (matt dark grey pearl mica)
- wall plate made of polyamide with integrated steel core and cover made of stainless steel, powder-coated in HEWI colours DX (matt white), DC (matt black) and SC (matt dark grey pearl mica)
- for mounting with non-corrosive and tested HEWI fixing materials for different wall systems (to be ordered separately)
- · sealing tape for sealing the fixing points is included in the scope of supply
- produced in accordance with CE- and UKCA-Regulation (EU) 2017/745 on medical devices