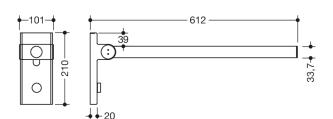

Dimensions in mm

## **Properties**

Mobile mobile hinged grab bar Mono, design (A), System 900

- · with one horizontal, round gripping level
- can be folded up and curbed to fold down
- · for mobile use
- for easy and flexible retrofitting on existing, preassembled mounting plate 900.50.00140, must be ordered separately
- · toolless and quick installation by simple attachment of the swing-up grab bar
- secured by fixing screw to prevent unintentional removal
- projection 600 mm, 210 mm high and 101 mm wide, bar diameter 33.7 mm
- weight capacity up to 100 kg
- · made of stainless steel, chrome
- produced in accordance with CE- and UKCA-Regulation (EU) 2017/745 on medical devices