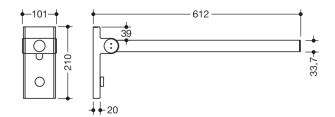

Dimensions in mm

**Properties** 

Mobile mobile hinged grab bar Mono, design (A), System 900

- with one horizontal, round gripping level
- · can be folded up and curbed to fold down
- for mobile use
- for easy and flexible retrofitting on existing, preassembled mounting plate 900.50.00160, must be ordered separately
- · toolless and quick installation by simple attachment of the swing-up grab bar
- · secured by fixing screw to prevent unintentional removal
- projection 600 mm, 210 mm high and 101 mm wide, bar diameter 33.7 mm
- weight capacity up to 100 kg
- made of stainless steel, powder-coated in HEWI colours DX (matt white), DC (matt black) and SC (matt dark grey pearl mica)
- produced in accordance with CE- and UKCA-Regulation (EU) 2017/745 on medical devices
- fulfils the DIN 18040 requirements