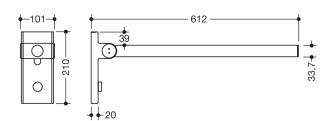

Dimensions in mm

## **Properties**

Mobile mobile hinged grab bar Mono, design (A), System 900

- with one horizontal, round gripping level
- can be folded up and curbed to fold down
- · for mobile use
- for easy and flexible retrofitting on existing, preassembled mounting plate 900.50.001XA, must be ordered separately
- · toolless and quick installation by simple attachment of the swing-up grab bar
- secured by fixing screw to prevent unintentional removal
- projection 600 mm, 210 mm high and 101 mm wide, bar diameter 33.7 mm
- weight capacity up to 100 kg
- made of stainless steel, satin
- produced in accordance with CE- and UKCA-Regulation (EU) 2017/745 on medical devices