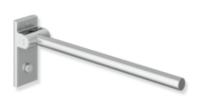

## **Properties**

Mobile mobile hinged grab bar Mono, design (A), System 900

- with one horizontal, round gripping level
- can be folded up and curbed to fold down
- · for mobile use
- for easy and flexible retrofitting on existing, preassembled mounting plate 900.50.001XA, must be ordered separately
- · toolless and quick installation by simple attachment of the swing-up grab bar
- secured by fixing screw to prevent unintentional removal
- projection 600 mm, 210 mm high and 101 mm wide, bar diameter 33.7 mm
- weight capacity up to 100 kg
- made of stainless steel, satin
- produced in accordance with CE- and UKCA-Regulation (EU) 2017/745 on medical devices