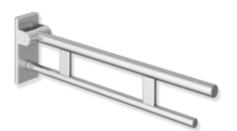

## **Properties**

Duo mobile hinged support rail, System 900

- two parallel, round gripping levels arranged on top of each other
- · can be folded upwards and folded downwards with braked movement
- for mobile use
- for easy and flexible retrofitting on existing, preassembled mounting plate 900.50.001XA, must be ordered separately
- · toolless and quick installation by simple attachment of the hinged support rail
- secured by fixing screw to prevent unintentional removal
- projection 600 mm, 210 mm high and 101 mm wide, top rail diameter 33.7 mm, bottom rail diameter 25 mm
- weight capacity up to 100 kg
- made of stainless steel, satin
- floor supports 900.50.020XA and 900.50.021XA for retrofitting
- produced in accordance with CE- and UKCA-Regulation (EU) 2017/745 on medical devices
- fulfils the DIN 18040 requirements