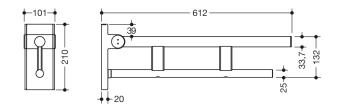

## **Properties**

Duo mobile hinged support rail, System 900

- two parallel, round gripping levels arranged on top of each other
- · can be folded upwards and folded downwards with braked movement
- for mobile use
- for easy and flexible retrofitting on existing, preassembled mounting plate 900.50.001XA, must be ordered separately
- · toolless and quick installation by simple attachment of the hinged support rail
- secured by fixing screw to prevent unintentional removal
- projection 600 mm, 210 mm high and 101 mm wide, top rail diameter 33.7 mm, bottom rail diameter 25 mm
- weight capacity up to 100 kg
- made of stainless steel, satin
- floor supports 900.50.020XA and 900.50.021XA for retrofitting
- produced in accordance with CE- and UKCA-Regulation (EU) 2017/745 on medical devices
- fulfils the DIN 18040 requirements