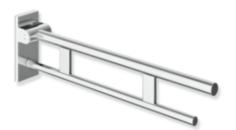

## **Properties**

Duo mobile hinged support rail, System 900

- two parallel, round gripping levels arranged on top of each other
- · can be folded upwards and folded downwards with braked movement
- for mobile use
- for easy and flexible retrofitting on existing, preassembled mounting plate 900.50.00140, must be ordered separately
- toolless and quick installation by simple attachment of the hinged support rail
- secured by fixing screw to prevent unintentional removal
- projection 700 mm, 210 mm high and 101 mm wide, top rail diameter 33.7 mm, bottom rail diameter 25 mm
- weight capacity up to 100 kg
- made of stainless steel, chrome
- floor supports 900.50.02040 and 900.50.02140 for retrofitting
- produced in accordance with CE- and UKCA-Regulation (EU) 2017/745 on medical devices
- fulfils the ÖNORM B1600/1601 and SIA 500 requirements