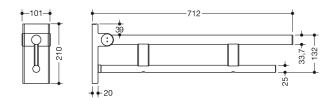

Dimensions in mm

## **Properties**

Duo mobile hinged support rail, System 900

- two parallel, round gripping levels arranged on top of each other
- · can be folded upwards and folded downwards with braked movement
- for mobile use
- for easy and flexible retrofitting on existing, preassembled mounting plate 900.50.00140, must be ordered separately
- toolless and quick installation by simple attachment of the hinged support rail
- secured by fixing screw to prevent unintentional removal
- projection 700 mm, 210 mm high and 101 mm wide, top rail diameter 33.7 mm, bottom rail diameter 25 mm
- weight capacity up to 100 kg
- made of stainless steel, chrome
- floor supports 900.50.02040 and 900.50.02140 for retrofitting
- produced in accordance with CE- and UKCA-Regulation (EU) 2017/745 on medical devices
- fulfils the ÖNORM B1600/1601 and SIA 500 requirements