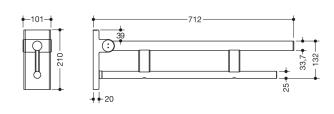

Dimensions in mm

## **Properties**

Duo mobile hinged support rail, System 900

- · two parallel, round gripping levels arranged on top of each other
- · can be folded upwards and folded downwards with braked movement
- · for mobile use
- for easy and flexible retrofitting on existing, preassembled mounting plate 900.50.001XA, must be ordered separately
- toolless and quick installation by simple attachment of the hinged support rail
- secured by fixing screw to prevent unintentional removal
- projection 700 mm, 210 mm high and 101 mm wide, top rail diameter 33.7 mm, bottom rail diameter 25 mm
- weight capacity up to 100 kg
- made of stainless steel, satin
- floor supports 900.50.020XA and 900.50.021XA for retrofitting
- produced in accordance with CE- and UKCA-Regulation (EU) 2017/745 on medical devices