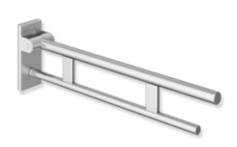

## **Properties**

Duo mobile hinged support rail, System 900

- · two parallel, round gripping levels arranged on top of each other
- · can be folded upwards and folded downwards with braked movement
- · for mobile use
- for easy and flexible retrofitting on existing, preassembled mounting plate 900.50.001XA, must be ordered separately
- toolless and quick installation by simple attachment of the hinged support rail
- secured by fixing screw to prevent unintentional removal
- projection 700 mm, 210 mm high and 101 mm wide, top rail diameter 33.7 mm, bottom rail diameter 25 mm
- weight capacity up to 100 kg
- made of stainless steel, satin
- floor supports 900.50.020XA and 900.50.021XA for retrofitting
- produced in accordance with CE- and UKCA-Regulation (EU) 2017/745 on medical devices