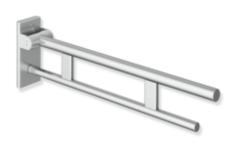

## **Properties**

Duo mobile hinged support rail, System 900

- two parallel, round gripping levels arranged on top of each other
- can be folded upwards and folded downwards with braked movement
- for mobile use
- for easy and flexible retrofitting on existing, preassembled mounting plate 900.50.001XA, must be ordered separately
- toolless and quick installation by simple attachment of the hinged support rail
- secured by fixing screw to prevent unintentional removal
- projection 850 mm, 210 mm high and 101 mm wide, top rail diameter 33.7 mm, bottom rail diameter 25 mm
- weight capacity up to 100 kg
- made of stainless steel, satin
- floor supports 900.50.020XA and 900.50.021XA for retrofitting
- produced in accordance with CE- and UKCA-Regulation (EU) 2017/745 on medical devices