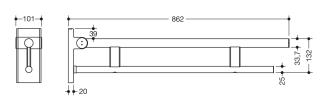

Similar picture Dimensions in mm

## **Properties**

Duo mobile hinged support rail, System 900

- two parallel, round gripping levels arranged on top of each other
- can be folded upwards and folded downwards with braked movement
- for mobile use
- for easy and flexible retrofitting on existing, preassembled mounting plate 900.50.001XA, must be ordered separately
- toolless and quick installation by simple attachment of the hinged support rail
- secured by fixing screw to prevent unintentional removal
- projection 850 mm, 210 mm high and 101 mm wide, top rail diameter 33.7 mm, bottom rail diameter 25 mm
- weight capacity up to 100 kg
- made of stainless steel, satin
- floor supports 900.50.020XA and 900.50.021XA for retrofitting
- produced in accordance with CE- and UKCA-Regulation (EU) 2017/745 on medical devices