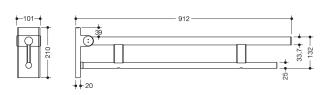

## **Properties**

Duo mobile hinged support rail, System 900

- · two parallel, round gripping levels arranged on top of each other
- · can be folded upwards and folded downwards with braked movement
- · for mobile use
- for easy and flexible retrofitting on existing, preassembled mounting plate 900.50.00140, must be ordered separately
- toolless and quick installation by simple attachment of the hinged support rail
- · secured by fixing screw to prevent unintentional removal
- projection 900 mm, 210 mm high and 101 mm wide, top rail diameter 33.7 mm, bottom rail diameter 25 mm
- · weight capacity up to 100 kg
- made of stainless steel, chrome
- floor supports 900.50.02040 and 900.50.02140 for retrofitting
- produced in accordance with CE- and UKCA-Regulation (EU) 2017/745 on medical devices
- fulfils the ÖNORM B1600/1601 requirements