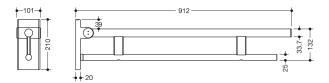

## **Properties**

Duo mobile hinged support rail, System 900

- two parallel, round gripping levels arranged on top of each other
- · can be folded upwards and folded downwards with braked movement
- for mobile use
- for easy and flexible retrofitting on existing, preassembled mounting plate 900.50.001XA, must be ordered separately
- · toolless and quick installation by simple attachment of the hinged support rail
- secured by fixing screw to prevent unintentional removal
- projection 900 mm, 210 mm high and 101 mm wide, top rail diameter 33.7 mm, bottom rail diameter 25 mm
- weight capacity up to 100 kg
- made of stainless steel, satin
- floor supports 900.50.020XA and 900.50.021XA for retrofitting
- produced in accordance with CE- and UKCA-Regulation (EU) 2017/745 on medical devices
- fulfils the ÖNORM B1600/1601 requirements