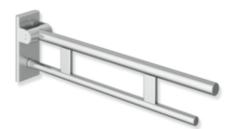

## **Properties**

Duo mobile hinged support rail, System 900

- two parallel, round gripping levels arranged on top of each other
- · can be folded upwards and folded downwards with braked movement
- for mobile use
- for easy and flexible retrofitting on existing, preassembled mounting plate 900.50.001XA, must be ordered separately
- · toolless and quick installation by simple attachment of the hinged support rail
- secured by fixing screw to prevent unintentional removal
- projection 900 mm, 210 mm high and 101 mm wide, top rail diameter 33.7 mm, bottom rail diameter 25 mm
- weight capacity up to 100 kg
- made of stainless steel, satin
- floor supports 900.50.020XA and 900.50.021XA for retrofitting
- produced in accordance with CE- and UKCA-Regulation (EU) 2017/745 on medical devices
- fulfils the ÖNORM B1600/1601 requirements