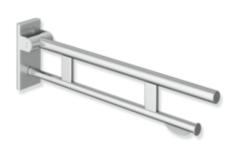

## **Properties**

Duo mobile hinged support rail, System 900

- · two parallel, round gripping levels arranged on top of each other
- · with toilet roll holder
- · can be folded upwards and folded downwards with braked movement
- · for mobile use
- for easy and flexible retrofitting on existing, preassembled mounting plate 900.50.001XA, must be ordered separately
- toolless and guick installation by simple attachment of the hinged support rail
- · secured by fixing screw to prevent unintentional removal
- projection 700 mm, 210 mm high and 101 mm wide, top rail diameter 33.7 mm, bottom rail diameter 25 mm
- · weight capacity up to 100 kg
- made of stainless steel, satin
- floor supports 900.50.020XA and 900.50.021XA for retrofitting
- produced in accordance with CE- and UKCA-Regulation (EU) 2017/745 on medical devices