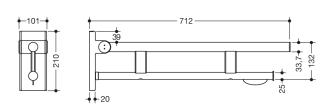

Dimensions in mm

## **Properties**

Duo mobile hinged support rail, System 900

- · two parallel, round gripping levels arranged on top of each other
- · with toilet roll holder
- · can be folded upwards and folded downwards with braked movement
- · for mobile use
- for easy and flexible retrofitting on existing, preassembled mounting plate 900.50.001XA, must be ordered separately
- toolless and guick installation by simple attachment of the hinged support rail
- · secured by fixing screw to prevent unintentional removal
- projection 700 mm, 210 mm high and 101 mm wide, top rail diameter 33.7 mm, bottom rail diameter 25 mm
- · weight capacity up to 100 kg
- made of stainless steel, satin
- floor supports 900.50.020XA and 900.50.021XA for retrofitting
- produced in accordance with CE- and UKCA-Regulation (EU) 2017/745 on medical devices