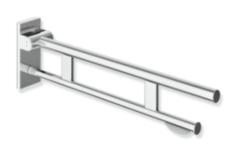

## **Properties**

Duo mobile hinged support rail, System 900

- two parallel, round gripping levels arranged on top of each other
- · with toilet roll holder
- · can be folded upwards and folded downwards with braked movement
- for mobile use
- for easy and flexible retrofitting on existing, preassembled mounting plate 900.50.00140, must be ordered separately
- toolless and quick installation by simple attachment of the hinged support rail
- secured by fixing screw to prevent unintentional removal
- projection 850 mm, 210 mm high and 101 mm wide, top rail diameter 33.7 mm, bottom rail diameter 25 mm
- · weight capacity up to 100 kg
- made of stainless steel, chrome
- floor supports 900.50.02040 and 900.50.02140 for retrofitting
- produced in accordance with CE- and UKCA-Regulation (EU) 2017/745 on medical devices
- fulfils the DIN 18040, ÖNORM B1600/1601 and SIA 500 requirements