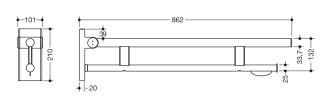

Similar picture Dimensions in mm

## **Properties**

Duo mobile hinged support rail, System 900

- two parallel, round gripping levels arranged on top of each other
- · with toilet roll holder
- · can be folded upwards and folded downwards with braked movement
- for mobile use
- for easy and flexible retrofitting on existing, preassembled mounting plate 900.50.00140, must be ordered separately
- toolless and quick installation by simple attachment of the hinged support rail
- secured by fixing screw to prevent unintentional removal
- projection 850 mm, 210 mm high and 101 mm wide, top rail diameter 33.7 mm, bottom rail diameter 25 mm
- · weight capacity up to 100 kg
- made of stainless steel, chrome
- floor supports 900.50.02040 and 900.50.02140 for retrofitting
- produced in accordance with CE- and UKCA-Regulation (EU) 2017/745 on medical devices
- fulfils the DIN 18040, ÖNORM B1600/1601 and SIA 500 requirements