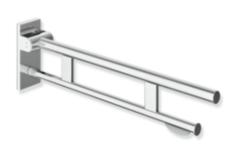

## **Properties**

Duo mobile hinged support rail, System 900

- two parallel, round gripping levels arranged on top of each other
- · with toilet roll holder
- · can be folded upwards and folded downwards with braked movement
- · for mobile use
- for easy and flexible retrofitting on existing, preassembled mounting plate 900.50.00140, must be ordered separately
- toolless and quick installation by simple attachment of the hinged support rail
- secured by fixing screw to prevent unintentional removal
- projection 900 mm, 210 mm high and 101 mm wide, top rail diameter 33.7 mm, bottom rail diameter 25 mm
- · weight capacity up to 100 kg
- made of stainless steel, chrome
- floor supports 900.50.02040 and 900.50.02140 for retrofitting
- produced in accordance with CE- and UKCA-Regulation (EU) 2017/745 on medical devices
- fulfils the ÖNORM B1600/1601 requirements