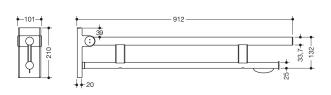

Similar picture Dimensions in mm

## **Properties**

Duo mobile hinged support rail, System 900

- two parallel, round gripping levels arranged on top of each other
- · with toilet roll holder
- · can be folded upwards and folded downwards with braked movement
- · for mobile use
- for easy and flexible retrofitting on existing, preassembled mounting plate 900.50.00140, must be ordered separately
- toolless and quick installation by simple attachment of the hinged support rail
- secured by fixing screw to prevent unintentional removal
- projection 900 mm, 210 mm high and 101 mm wide, top rail diameter 33.7 mm, bottom rail diameter 25 mm
- · weight capacity up to 100 kg
- made of stainless steel, chrome
- floor supports 900.50.02040 and 900.50.02140 for retrofitting
- produced in accordance with CE- and UKCA-Regulation (EU) 2017/745 on medical devices
- fulfils the ÖNORM B1600/1601 requirements