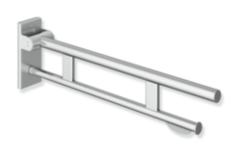

## **Properties**

Duo mobile hinged support rail, System 900

- two parallel, round gripping levels arranged on top of each other
- · with toilet roll holder
- can be folded upwards and folded downwards with braked movement
- for mobile use
- for easy and flexible retrofitting on existing, preassembled mounting plate 900.50.001XA, must be ordered separately
- toolless and quick installation by simple attachment of the hinged support rail
- secured by fixing screw to prevent unintentional removal
- projection 900 mm, 210 mm high and 101 mm wide, top rail diameter 33.7 mm, bottom rail diameter 25 mm
- weight capacity up to 100 kg
- made of stainless steel, satin
- floor supports 900.50.020XA and 900.50.021XA for retrofitting
- produced in accordance with CE- and UKCA-Regulation (EU) 2017/745 on medical devices
- fulfils the ÖNORM B1600/1601 requirements