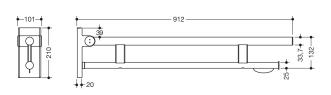

Similar picture Dimensions in mm

## **Properties**

Duo mobile hinged support rail, System 900

- two parallel, round gripping levels arranged on top of each other
- · with toilet roll holder
- can be folded upwards and folded downwards with braked movement
- for mobile use
- for easy and flexible retrofitting on existing, preassembled mounting plate 900.50.001XA, must be ordered separately
- toolless and quick installation by simple attachment of the hinged support rail
- secured by fixing screw to prevent unintentional removal
- projection 900 mm, 210 mm high and 101 mm wide, top rail diameter 33.7 mm, bottom rail diameter 25 mm
- weight capacity up to 100 kg
- made of stainless steel, satin
- floor supports 900.50.020XA and 900.50.021XA for retrofitting
- produced in accordance with CE- and UKCA-Regulation (EU) 2017/745 on medical devices
- fulfils the ÖNORM B1600/1601 requirements