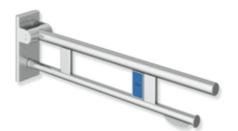

## **Properties**

Duo mobile hinged support rail, System 900

- two parallel, round gripping levels arranged on top of each other
- · with toilet roll holder and radio-controlled toilet flushing mechanism
- right-hand version
- · can be folded upwards and folded downwards with braked movement
- for mobile use
- for easy and flexible retrofitting on existing, preassembled mounting plate 900.50.001XA, must be ordered separately
- · toolless and quick installation by simple attachment of the hinged support rail
- · secured by fixing screw to prevent unintentional removal
- · blue button (wave symbol) for triggering the toilet flushing mechanism
- transmission frequency 868.4 MHz
- suitable for radio-controlled toilet flushing systems made by Geberit, Friatec, Mepa, Sanit, Viega, TECE and Grohe
- projection 700 mm, 210 mm high and 101 mm wide, top rail diameter 33.7 mm, bottom rail diameter 25 mm
- weight capacity up to 100 kg
- made of stainless steel, satin
- floor supports 900.50.020XA and 900.50.021XA for retrofitting
- produced in accordance with CE- and UKCA-Regulation (EU) 2017/745 on medical devices
- fulfils the ÖNORM B1600/1601 and SIA 500 requirements