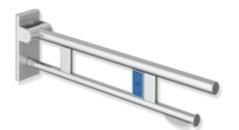

## **Properties**

Duo mobile hinged support rail, System 900

- two parallel, round gripping levels arranged on top of each other
- · with toilet roll holder and radio-controlled toilet flushing mechanism
- right-hand version
- · can be folded upwards and folded downwards with braked movement
- for mobile use
- for easy and flexible retrofitting on existing, preassembled mounting plate 900.50.001XA, must be ordered separately
- · toolless and quick installation by simple attachment of the hinged support rail
- · secured by fixing screw to prevent unintentional removal
- · blue button (wave symbol) for triggering the toilet flushing mechanism
- transmission frequency 868.4 MHz
- suitable for radio-controlled toilet flushing systems made by Geberit, Friatec, Mepa, Sanit, Viega, TECE and Grohe
- projection 900 mm, 210 mm high and 101 mm wide, top rail diameter 33.7 mm, bottom rail diameter 25 mm
- weight capacity up to 100 kg
- made of stainless steel, satin
- floor supports 900.50.020XA and 900.50.021XA for retrofitting
- produced in accordance with CE- and UKCA-Regulation (EU) 2017/745 on medical devices
- fulfils the ÖNORM B1600/1601 requirements