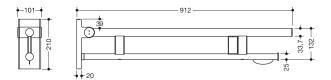

## **Properties**

Duo mobile hinged support rail, System 900

- two parallel, round gripping levels arranged on top of each other
- · with toilet roll holder and radio-controlled toilet flushing mechanism
- right-hand version
- · can be folded upwards and folded downwards with braked movement
- for mobile use
- for easy and flexible retrofitting on existing, preassembled mounting plate 900.50.001XA, must be ordered separately
- · toolless and quick installation by simple attachment of the hinged support rail
- · secured by fixing screw to prevent unintentional removal
- · blue button (wave symbol) for triggering the toilet flushing mechanism
- transmission frequency 868.4 MHz
- suitable for radio-controlled toilet flushing systems made by Geberit, Friatec, Mepa, Sanit, Viega, TECE and Grohe
- projection 900 mm, 210 mm high and 101 mm wide, top rail diameter 33.7 mm, bottom rail diameter 25 mm
- weight capacity up to 100 kg
- made of stainless steel, satin
- floor supports 900.50.020XA and 900.50.021XA for retrofitting
- produced in accordance with CE- and UKCA-Regulation (EU) 2017/745 on medical devices
- fulfils the ÖNORM B1600/1601 requirements