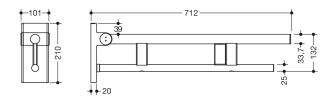

## **Properties**

Duo mobile hinged support rail, System 900

- two parallel, round gripping levels arranged on top of each other
- with radio-controlled toilet flushing mechanism
- right-hand version
- · can be folded upwards and folded downwards with braked movement
- for mobile use
- for easy and flexible retrofitting on existing, preassembled mounting plate 900.50.00140, must be ordered separately
- · toolless and quick installation by simple attachment of the hinged support rail
- · secured by fixing screw to prevent unintentional removal
- · blue button (wave symbol) for triggering the toilet flushing mechanism
- transmission frequency 868.4 MHz
- suitable for radio-controlled toilet flushing systems made by Geberit, Friatec, Mepa, Sanit, Viega, TECE and Grohe
- projection 700 mm, 210 mm high and 101 mm wide, top rail diameter 33.7 mm, bottom rail diameter 25 mm
- weight capacity up to 100 kg
- made of stainless steel, chrome
- floor supports 900.50.02040 and 900.50.02140 for retrofitting
- produced in accordance with CE- and UKCA-Regulation (EU) 2017/745 on medical devices
- fulfils the ÖNORM B1600/1601 and SIA 500 requirements

## Awards

Technical information subject to alteration, 21.12.2023

Dimensions in mm