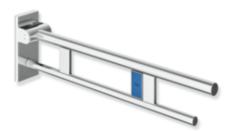

## **Properties**

Duo mobile hinged support rail, System 900

- two parallel, round gripping levels arranged on top of each other
- with radio-controlled toilet flushing mechanism
- right-hand version
- · can be folded upwards and folded downwards with braked movement
- for mobile use
- for easy and flexible retrofitting on existing, preassembled mounting plate 900.50.00140, must be ordered separately
- · toolless and quick installation by simple attachment of the hinged support rail
- · secured by fixing screw to prevent unintentional removal
- · blue button (wave symbol) for triggering the toilet flushing mechanism
- transmission frequency 868.4 MHz
- suitable for radio-controlled toilet flushing systems made by Geberit, Friatec, Mepa, Sanit, Viega, TECE and Grohe
- projection 700 mm, 210 mm high and 101 mm wide, top rail diameter 33.7 mm, bottom rail diameter 25 mm
- weight capacity up to 100 kg
- made of stainless steel, chrome
- floor supports 900.50.02040 and 900.50.02140 for retrofitting
- produced in accordance with CE- and UKCA-Regulation (EU) 2017/745 on medical devices
- fulfils the ÖNORM B1600/1601 and SIA 500 requirements